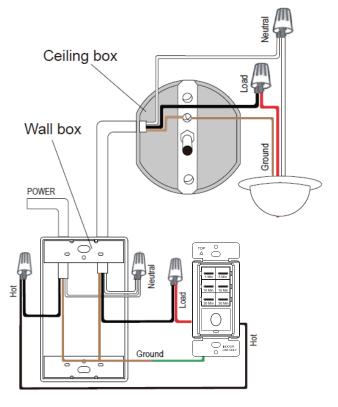

#### WIRING DIRECTIONS

- 1. Connect the BLACK wire on the switch to the HOT wire.
- 2. Connect the RED wire on the switch to the LOAD wire.
- 3. Connect the GREEN wire on the switch to the GROUND wire.