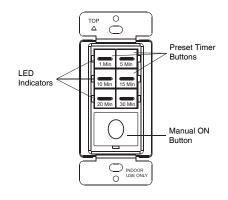

#### **SETTING/OPERATING**

**Preset Buttons:** The LED indicator will blink twice to confirm each button press. There are 6 buttons with preset times of 1 Min, 5 Mins, 10 Mins, 15 Mins, 20 Mins, 30 Mins.

Manual ON Button: The LED indicator will blink twice to confirm each button press. The Manual ON button is the large button located below the preset buttons.

- While the Load is OFF, press and release the Manual ON button to turn the Load ON with the last selected timer preset.
- While the Load is ON, press and release the Manual ON button to override the timer and turn the Load OFF.
- To hold the Load ON: Press and hold the Manual ON button for 8 seconds. The Load will turn ON and stay ON. The timer WILL NOT turn the Load OFF.
  - o Press and release the Manual ON button to turn the Load OFF.
  - o Press and release the button with the desired time once to keep the Load on for that selected amount of time.

**LED Light:** the LED indicator light next to each selected button blinks twice each time it is pressed to mark the time selected.