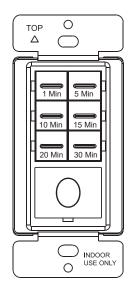

#### **DESCRIPTION**

The HET06A-J is a timer switch with 6 preset time buttons and 1 Manual ON button. All Loads connect to this timer will automatically turn OFF when the selected time expires. The 6 selectable times are 1 Min, 5 Mins, 10 Mins, 15 Mins, 20 Mins, 30 Mins.

#### **SETTING/OPERATING**

**Preset Buttons:** The LED indicator will blink twice to confirm each button press. There are 6 buttons with preset times of 1 Min, 5 Mins, 10 Mins, 15 Mins, 20 Mins, 30 Mins.