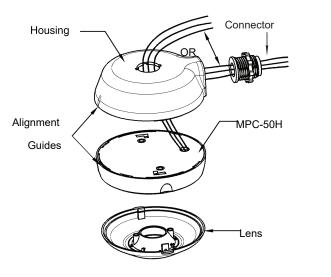

### SENSOR DISASSEMBLE ILLUSTRATION

### INSTALLATION

- Separate the MPC-50H from it's housing.
- Feed the sensor's wires through the MPC-C adapter and out the flex connector.
- Align the "Open" arrow on the MPC-50H to the arrow on the MPC-C adapter, then twist counter-clockwise to the close position.
- Insert the wires along with the flex connector through the finished ceiling wallboard or acoustic ceiling panel and secure it with the provided washer and lock nut.
- Then follow the sensor's instruction manual to connect the wires