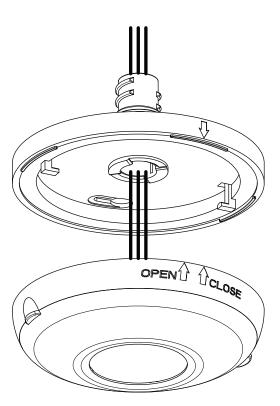

### INSTALLATION

- Separate the MPC-50H from it's housing.
- Feed the sensor's wires through the MPC-C adapter and out the flex connector.
- Align the "Open" arrow on the MPC-50H to the arrow on the MPC-C adapter, then twist counter-clockwise to the close position.
- Insert the wires along with the flex connector through the finished ceiling wallboard or acoustic ceiling panel and secure it with the provided washer and lock nut.
- Then follow the sensor's instruction manual to connect the wires

#### SENSOR ASSEMBLED