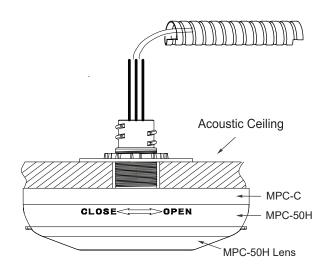

#### DESCRIPTION

The MPC-C quick installation adapter is a low profile adapter that allows for the installation of Enerlites's MPC-50H high bay ceiling sensor directly onto the surface of the wall board or acoustic ceiling panel.

### INSTALLATION

- Separate the MPC-50H from it's housing.
- Feed the sensor's wires through the MPC-C adapter and out the flex connector.
- Align the "Open" arrow on the MPC-50H to the arrow on the MPC-C adapter, then twist counter-clockwise to the close position.
- Insert the wires along with the flex connector through the finished ceiling wallboard or acoustic ceiling panel and secure it with the provided washer and lock nut.
- Then follow the sensor's instruction manual to connect the wires