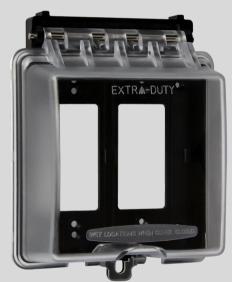

**IUC1V-D** 

IUC2V-D

**IUC1HV-D** 

| CATALOG # | MOUNT ORIENTATION   | GANG   | CORD SLOT | DIMENSIONS               |
|-----------|---------------------|--------|-----------|--------------------------|
| IUC1V-D   | Vertical            | 1-Gang | 2         | 6.42"L x 3.52"W x 2.89"D |
| IUC2V-D   | Vertical            | 2-Gang | 2         | 6.61"L x 5.29"W x 2.66"D |
| IUC1HV-D  | Vertical/Horizontal | 1-Gang | 4         | 6.42"L x 3.52"W x 2.89"D |