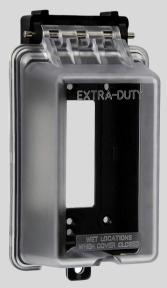

**IUC1V-D** 

IUC2V-D

**IUC1HV-D** 

| CATALOG # | MOUNT ORIENTATION   | GANG   | CORD SLOT | DIMENSIONS               |
|-----------|---------------------|--------|-----------|--------------------------|
| IUC1V-D   | Vertical            | 1-Gang | 2         | 6.42"L x 3.52"W x 2.89"D |
| IUC2V-D   | Vertical            | 2-Gang | 2         | 6.61"L x 5.29"W x 2.66"D |
| IUC1HV-D  | Vertical/Horizontal | 1-Gang | 4         | 6.42"L x 3.52"W x 2.89"D |